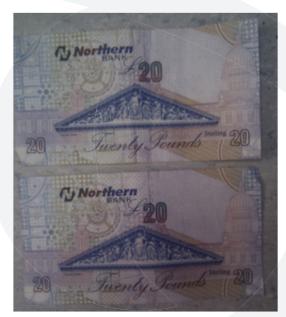

## Counterfeit Note detection using OWL InGaAs

Counter fit notes are a problem in every society, the OW1.7 InGaAs camera from Raptor photonics, can outperform all the normal checks, this camera is capable of viewing a portion of the EM spectrum where bank notes hold some secrets, and appear differently, the images bellow show the real note above the fake, while being viewed in both SWIR (900-1700nm) and Visible (350-770nm) can you spot the real one?

Figure 1: Front of bank notes SWIR

Figure 3: Front of bank notes VISIBLE

Figure 2: Back of bank notes SWIR

Figure 4: Back of bank notes VISIBLE