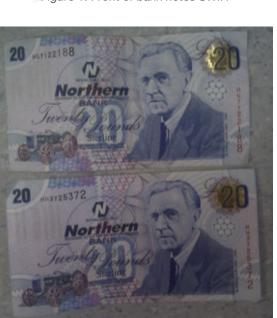

## Counterfeit Note detection using OWL InGaAs

Counter fit notes are a problem in every society, the OW1.7 InGaAs camera from Raptor photonics, can outperform all the normal checks, this camera is capable of viewing a portion of the EM spectrum where bank notes hold some secrets, and appear differently, the images bellow show the real note above the fake, while being viewed in both SWIR (900-1700nm) and Visible (350-770nm) can you spot the real one?

Figure 1: Front of bank notes SWIR

Figure 3: Front of bank notes VISIBLE

Figure 2: Back of bank notes SWIR

Figure 4: Back of bank notes VISIBLE