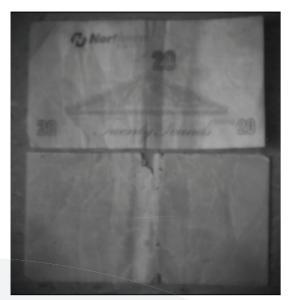

## Counterfeit Note detection using OWL InGaAs

Counter fit notes are a problem in every society, the OW1.7 InGaAs camera from Raptor photonics, can outperform all the normal checks, this camera is capable of viewing a portion of the EM spectrum where bank notes hold some secrets, and appear differently, the images bellow show the real note above the fake, while being viewed in both SWIR (900-1700nm) and Visible (350-770nm) can you spot the real one?

Figure 1: Front of bank notes SWIR

Figure 3: Front of bank notes VISIBLE

Figure 2: Back of bank notes SWIR

Figure 4: Back of bank notes VISIBLE