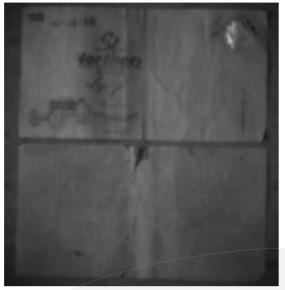

## Counterfeit Note detection using OWL InGaAs

Counter fit notes are a problem in every society, the OW1.7 InGaAs camera from Raptor photonics, can outperform all the normal checks, this camera is capable of viewing a portion of the EM spectrum where bank notes hold some secrets, and appear differently, the images bellow show the real note above the fake, while being viewed in both SWIR (900-1700nm) and Visible (350-770nm) can you spot the real one?

Figure 1: Front of bank notes SWIR

Figure 3: Front of bank notes VISIBLE

Figure 2: Back of bank notes SWIR

Figure 4: Back of bank notes VISIBLE